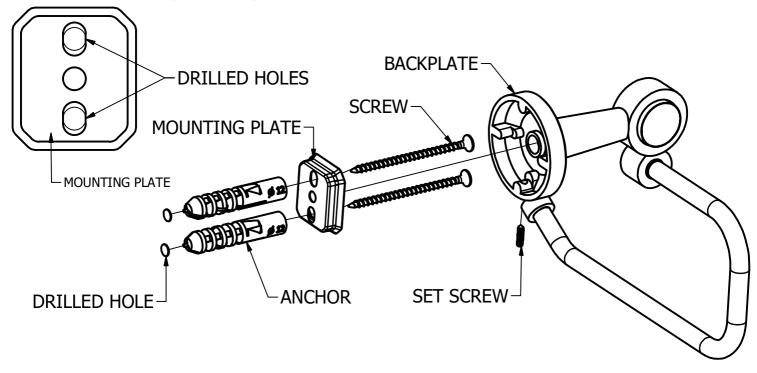

## (Step1: Drill Holes in Wall for screws or screw anchors and attached Mounting plate to Wall

Determine your desired location for installation and make a mark for the location of the mounting plate. Remove mounting plate from backplate by loosening set screw in backplate as pictured below. Place center hole of mounting plate over mark made above. Make 2 marks where mounting screws will be placed as shown below. Drill hole at each of the marks. (You may substitute other style mounting anchors or screws if desired). Place anchors into the holes made. Place mounting plate over holes and secure to mounting surface using screws as shown below.