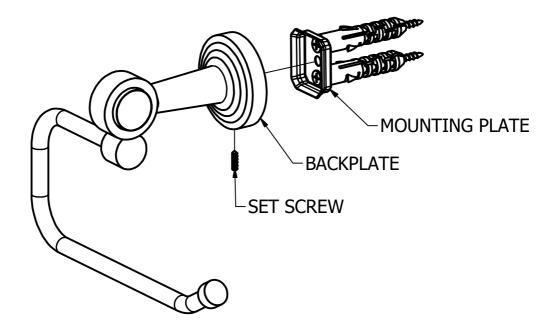

## Step2: Attach Bracket to Mounting Plate

Place bracket on mounting plate and secure by tightening set screw as shown below.